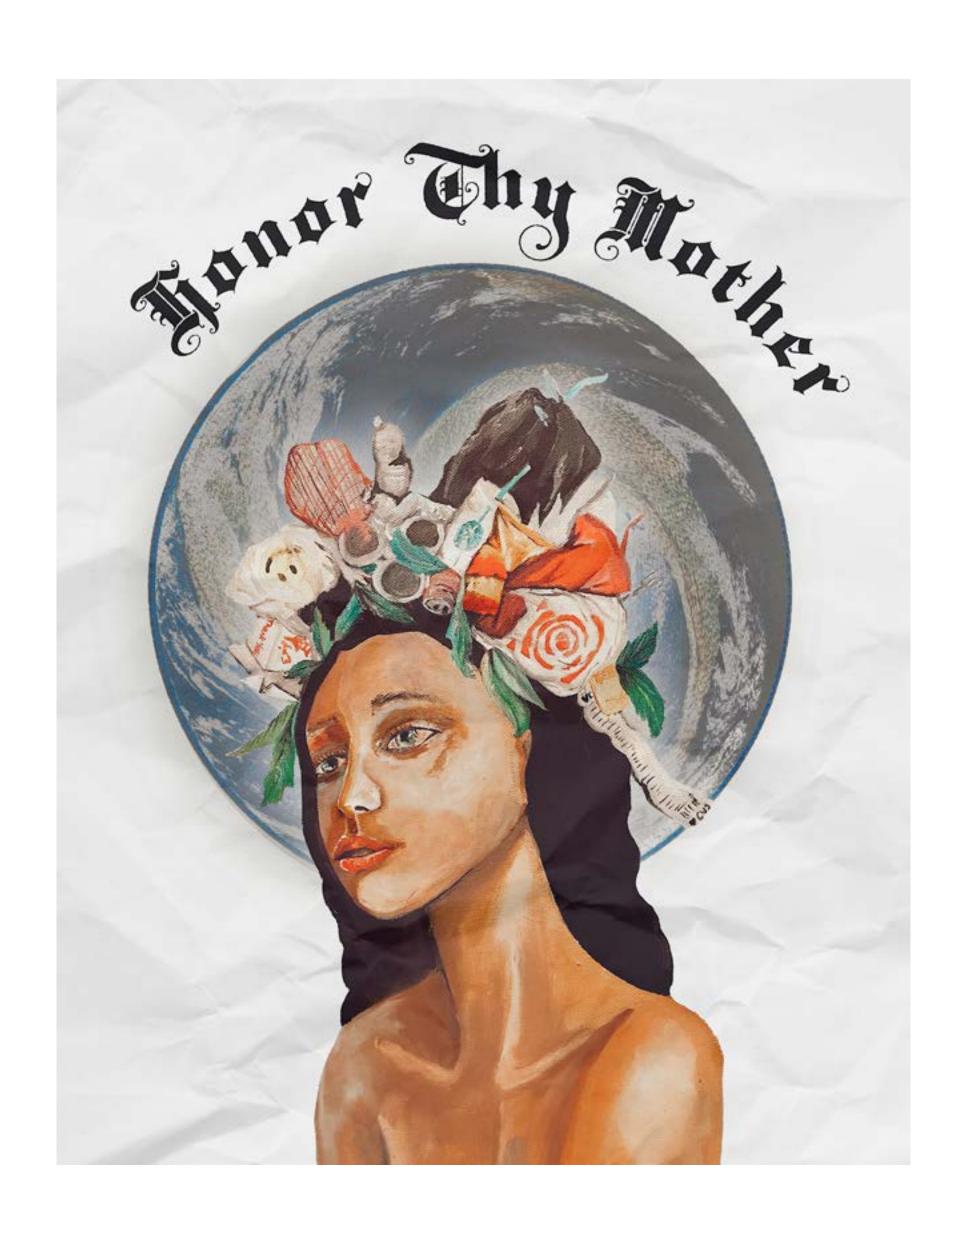

sun.

Acrylic 5' x 4'



# A CHILD'S DREAM

Inspired by the 2016 World Series win of the Chicago Cubs, I created the scene around Wrigley Field.

Oil 24"x36"



# Coming Home

Inspired by Chicago culture and the artists that rise from the city.

Acrylic 24"x36"



#### Levitate

Acrylic 24"x36" 12"x12"















#### MIND & BODY

Inspired by the connection of mind, body & spirit.

Acrylic 18"x24"



#### Can't Touch This

Acrylic 18"x24"



#### Banato Collaboration











































# GRIEVE

Sketch – Digital



# Chicago's Angel

Sketch – Digital

Postcard



#### Mermaid Wash

Digital Illustration



#### BIG BERNIE

Digital Illustration

# Stoic

Pen & Watercolor





# Study

Mixed Media









## OPEN FOR BUSINESS

Pencil







# Study

Pen & Pencil



# Honor Thy Mother

Mixed Media

11 x 14