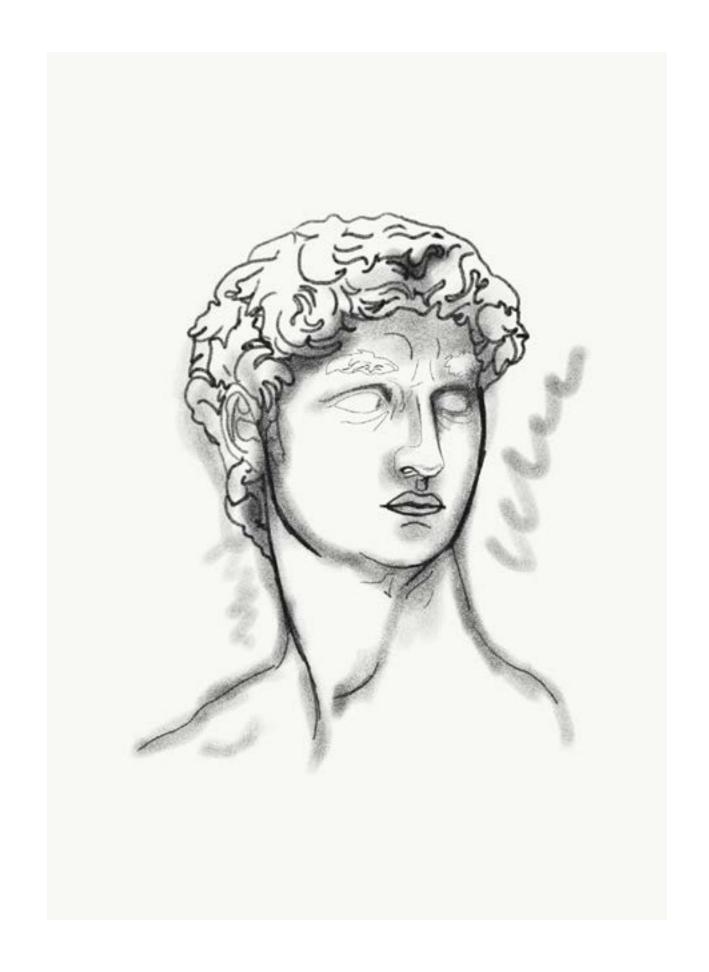

f the man that fell from the sun.

Acrylic 5' x 4'



# A CHILD'S DREAM

Inspired by the 2016 World Series win of the Chicago Cubs, I created the scene around Wrigley Field.

Oil 24"x36"



# Coming Home

Inspired by Chicago culture and the artists that rise from the city.

Acrylic 24"x36"



#### Levitate

Acrylic 24"x36" 12"x12"















#### MIND & BODY

Inspired by the connection of mind, body & spirit.

Acrylic 18"x24"



#### Can't Touch This

Acrylic 18"x24"



#### Banato Collaboration











































# GRIEVE

Sketch – Digital



# Chicago's Angel

Sketch – Digital

Postcard



#### Mermaid Wash

Digital Illustration



#### BIG BERNIE

Digital Illustration

# Stoic

Pen & Watercolor





# Study

Mixed Media









## OPEN FOR BUSINESS

Pencil







# Study

Pen & Pencil



# Honor Thy Mother

Mixed Media

11 x 14