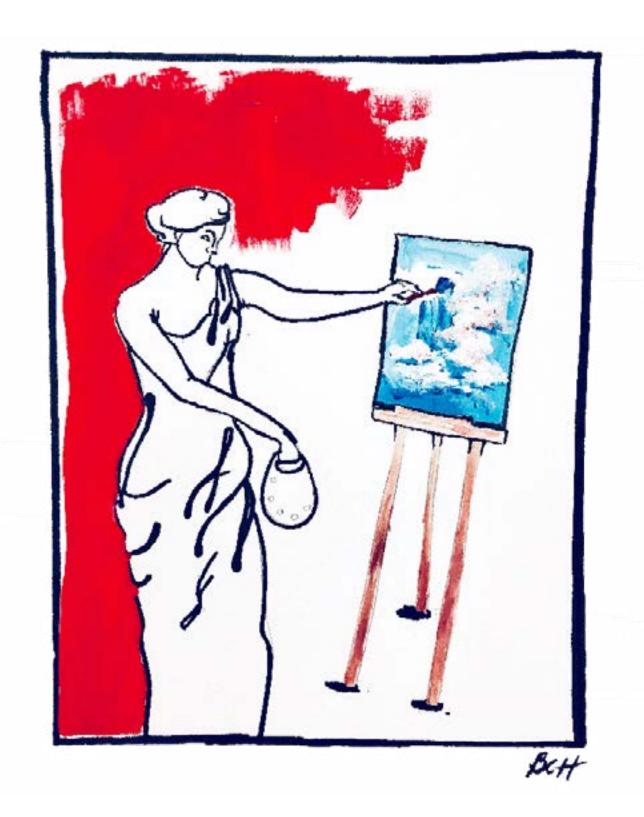

## ICARUS

Inspired by the story Icarus, my client wanted a colorful representation of the man that fell from the sun.

Acrylic 5' x 4'