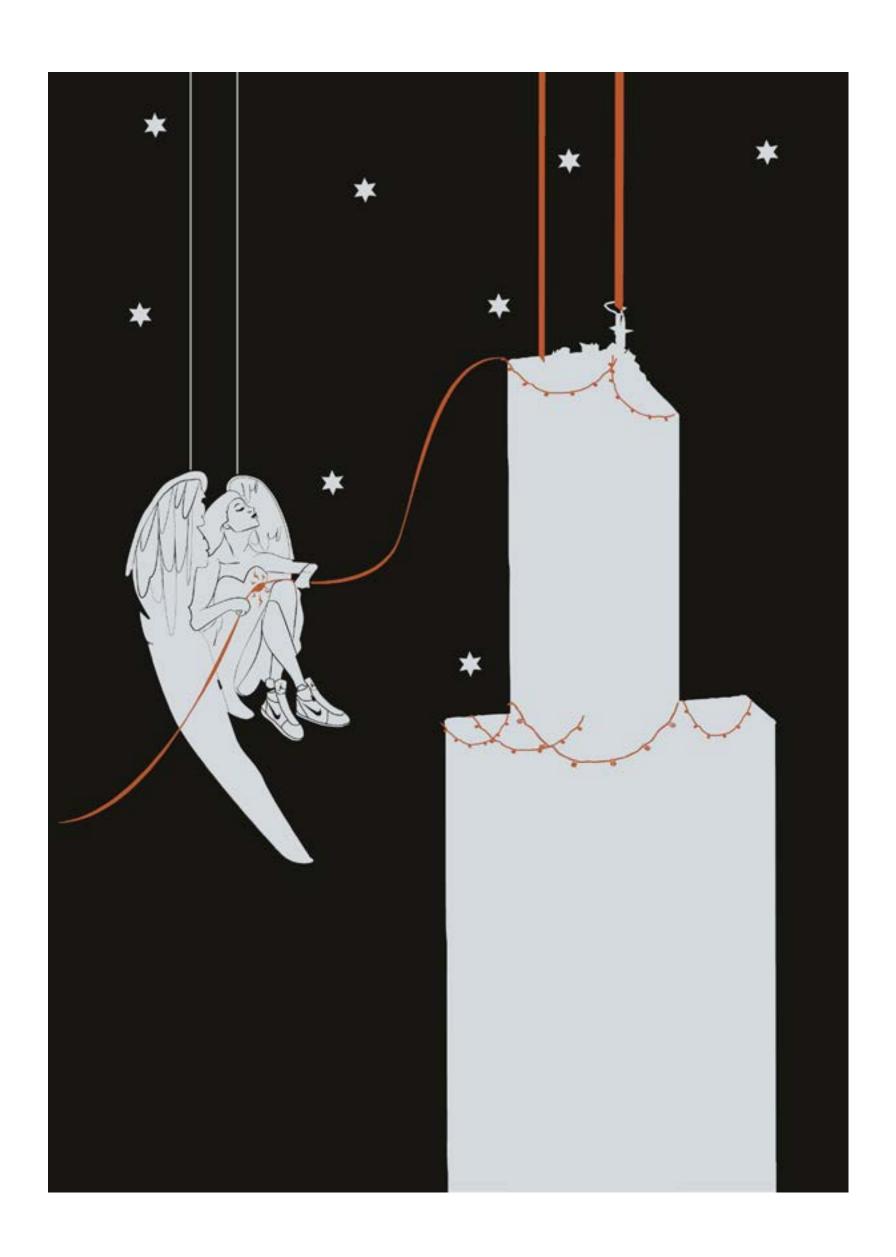

following organizations,

My Block, My Hood, My City

Assata's Daughters

& Chicago Bond Fund

It is now a Traveling Voting Booth!







## ICARUS

Inspired by the story Icarus, my client wanted a colorful representation of the man that fell from the sun.

Acrylic 5' x 4'



# A CHILD'S DREAM

Inspired by the 2016 World Series win of the Chicago Cubs, I created the scene around Wrigley Field.

Oil 24"x36"



# Coming Home

Inspired by Chicago culture and the artists that rise from the city.

Acrylic 24"x36"



#### Levitate

Acrylic 24"x36" 12"x12"















#### MIND & BODY

Inspired by the connection of mind, body & spirit.

Acrylic 18"x24"



#### Can't Touch This

Acrylic 18"x24"



#### Banato Collaboration











































# GRIEVE

Sketch – Digital



# Chicago's Angel

Sketch – Digital

Postcard



#### Mermaid Wash

Digital Illustration



#### BIG BERNIE

Digital Illustration

# Stoic

Pen & Watercolor





# Study

Mixed Media









## OPEN FOR BUSINESS

Pencil







# Study

Pen & Pencil



# Honor Thy Mother

Mixed Media

11 x 14