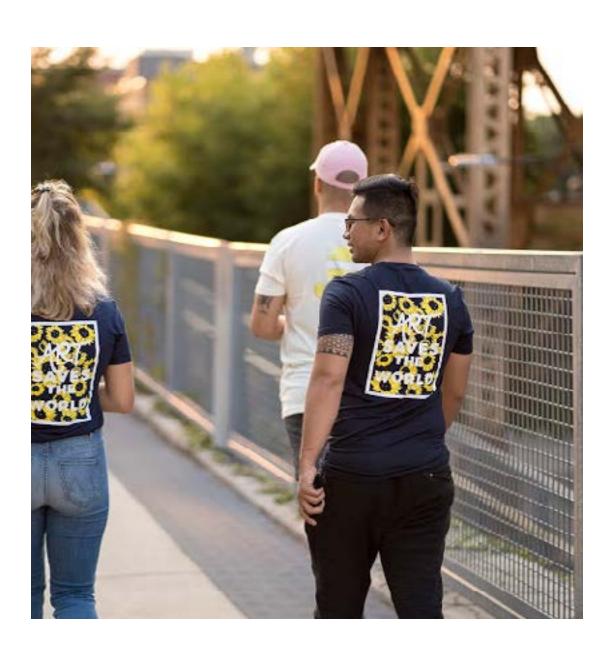

for Justice, the mural was turned into prints to raise money for the following organizations,

My Block, My Hood, My City

Assata's Daughters

& Chicago Bond Fund

It is now a Traveling Voting Booth!







## ICARUS

Inspired by the story Icarus, my client wanted a colorful representation of the man that fell from the sun.

Acrylic 5' x 4'



# A CHILD'S DREAM

Inspired by the 2016 World Series win of the Chicago Cubs, I created the scene around Wrigley Field.

Oil 24"x36"



# Coming Home

Inspired by Chicago culture and the artists that rise from the city.

Acrylic 24"x36"



#### Levitate

Acrylic 24"x36" 12"x12"















#### MIND & BODY

Inspired by the connection of mind, body & spirit.

Acrylic 18"x24"



#### Can't Touch This

Acrylic 18"x24"



#### Banato Collaboration











































# GRIEVE

Sketch – Digital



# Chicago's Angel

Sketch – Digital

Postcard



#### Mermaid Wash

Digital Illustration



#### BIG BERNIE

Digital Illustration

# Stoic

Pen & Watercolor





# Study

Mixed Media









## OPEN FOR BUSINESS

Pencil







# Study

Pen & Pencil



# Honor Thy Mother

Mixed Media

11 x 14