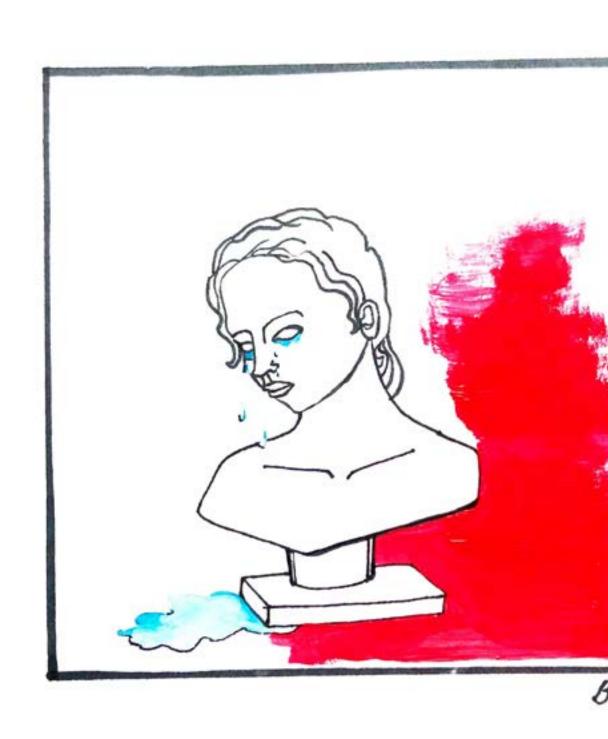

y the story Icarus, my client wanted a colorful representation of the man that fell from the sun.

Acrylic 5' x 4'



# A CHILD'S DREAM

Inspired by the 2016 World Series win of the Chicago Cubs, I created the scene around Wrigley Field.

Oil 24"x36"



# Coming Home

Inspired by Chicago culture and the artists that rise from the city.

Acrylic 24"x36"



#### Levitate

Acrylic 24"x36" 12"x12"















#### MIND & BODY

Inspired by the connection of mind, body & spirit.

Acrylic 18"x24"



#### Can't Touch This

Acrylic 18"x24"



#### Banato Collaboration











































# GRIEVE

Sketch – Digital



# Chicago's Angel

Sketch – Digital

Postcard



#### Mermaid Wash

Digital Illustration



#### BIG BERNIE

Digital Illustration

# Stoic

Pen & Watercolor





# Study

Mixed Media









## OPEN FOR BUSINESS

Pencil







# Study

Pen & Pencil



# Honor Thy Mother

Mixed Media

11 x 14