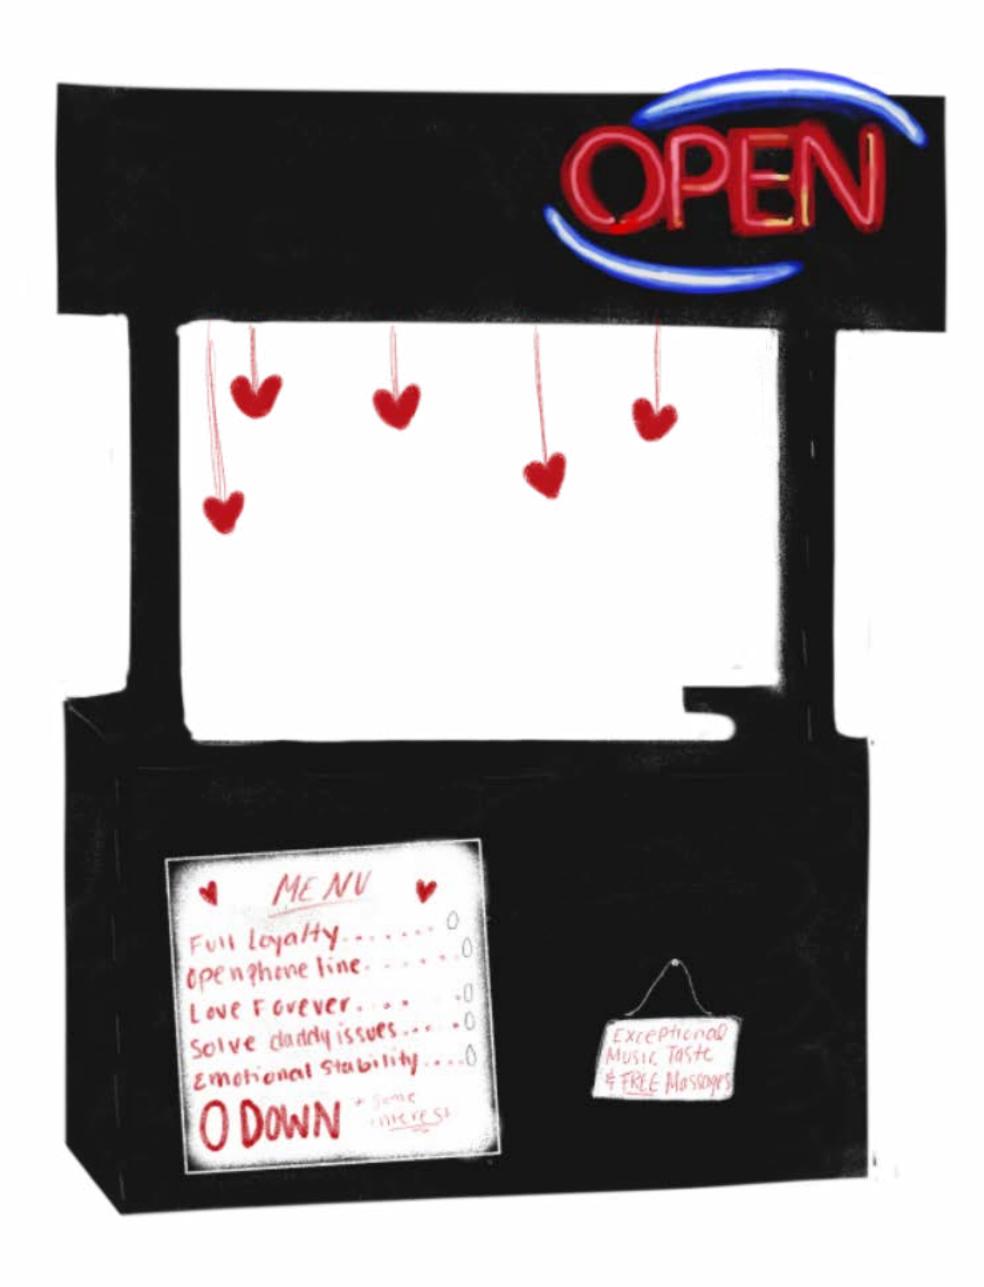

nted a colorful representation of the man that fell from the sun.

Acrylic 5' x 4'



# A CHILD'S DREAM

Inspired by the 2016 World Series win of the Chicago Cubs, I created the scene around Wrigley Field.

Oil 24"x36"



# Coming Home

Inspired by Chicago culture and the artists that rise from the city.

Acrylic 24"x36"



#### Levitate

Acrylic 24"x36" 12"x12"















#### MIND & BODY

Inspired by the connection of mind, body & spirit.

Acrylic 18"x24"



#### Can't Touch This

Acrylic 18"x24"



#### Banato Collaboration











































# GRIEVE

Sketch – Digital



# Chicago's Angel

Sketch – Digital

Postcard



#### Mermaid Wash

Digital Illustration



#### BIG BERNIE

Digital Illustration

# Stoic

Pen & Watercolor





# Study

Mixed Media









## OPEN FOR BUSINESS

Pencil







# Study

Pen & Pencil



# Honor Thy Mother

Mixed Media

11 x 14