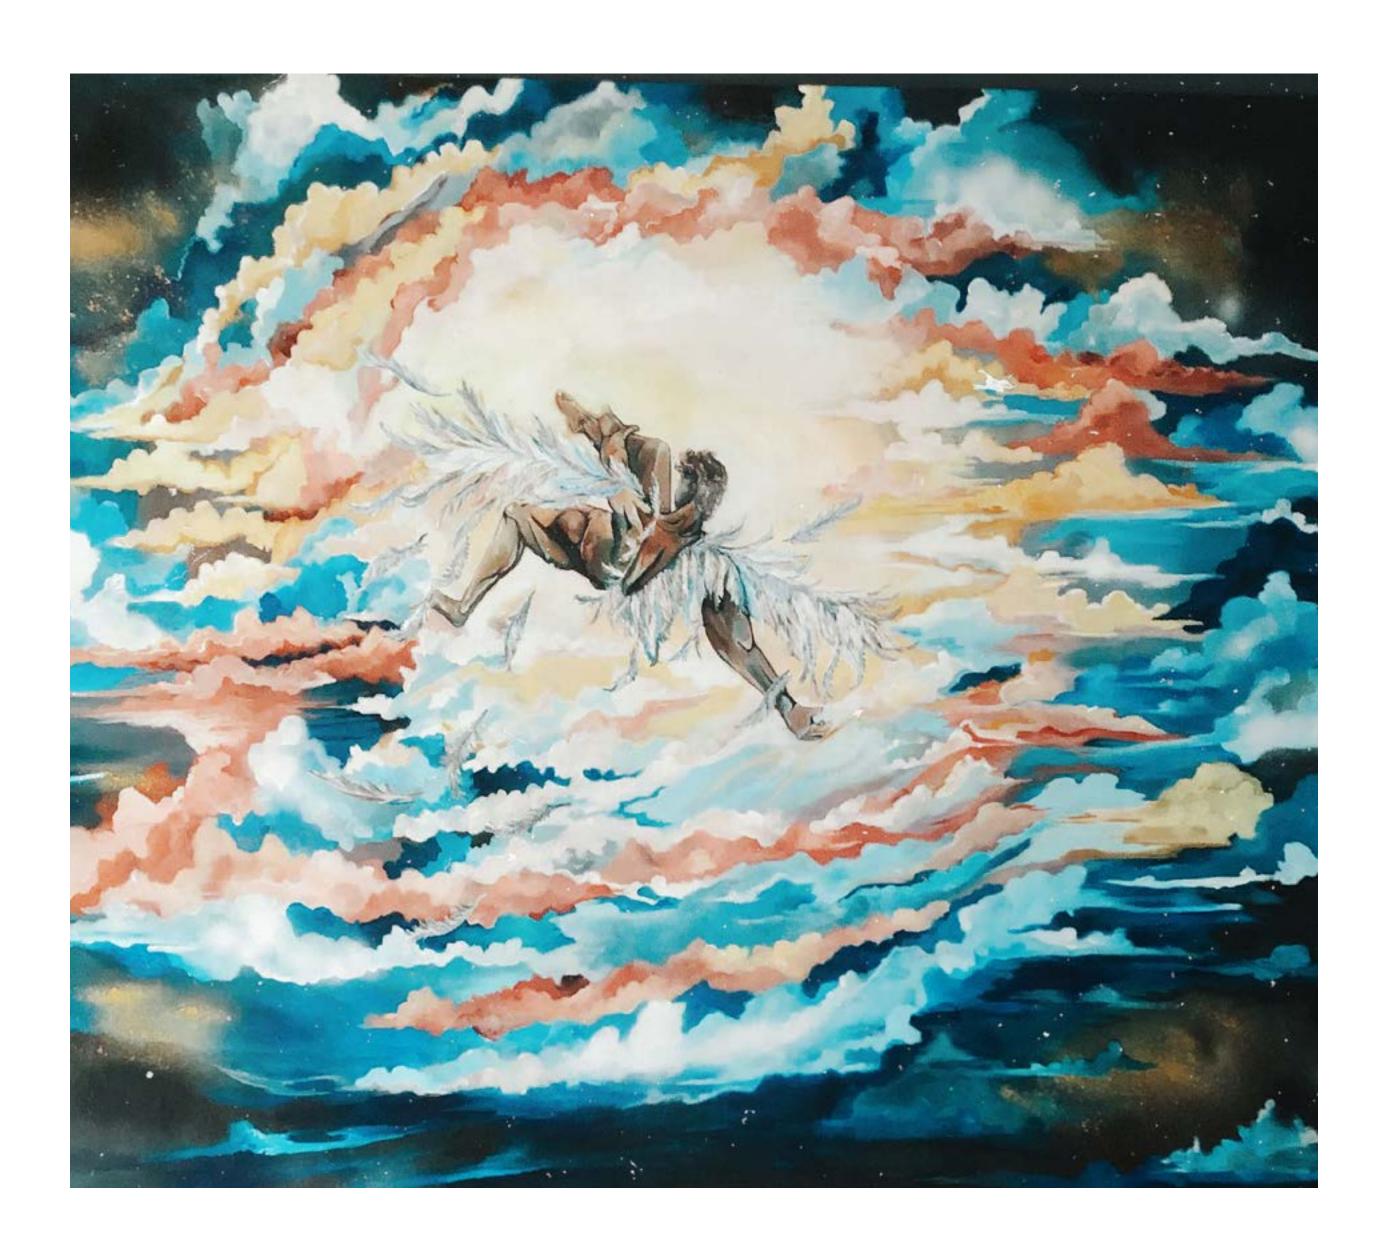

## ICARUS

Inspired by the story Icarus, my client wanted a colorful representation of the man that fell from the sun.

Acrylic 5' x 4'