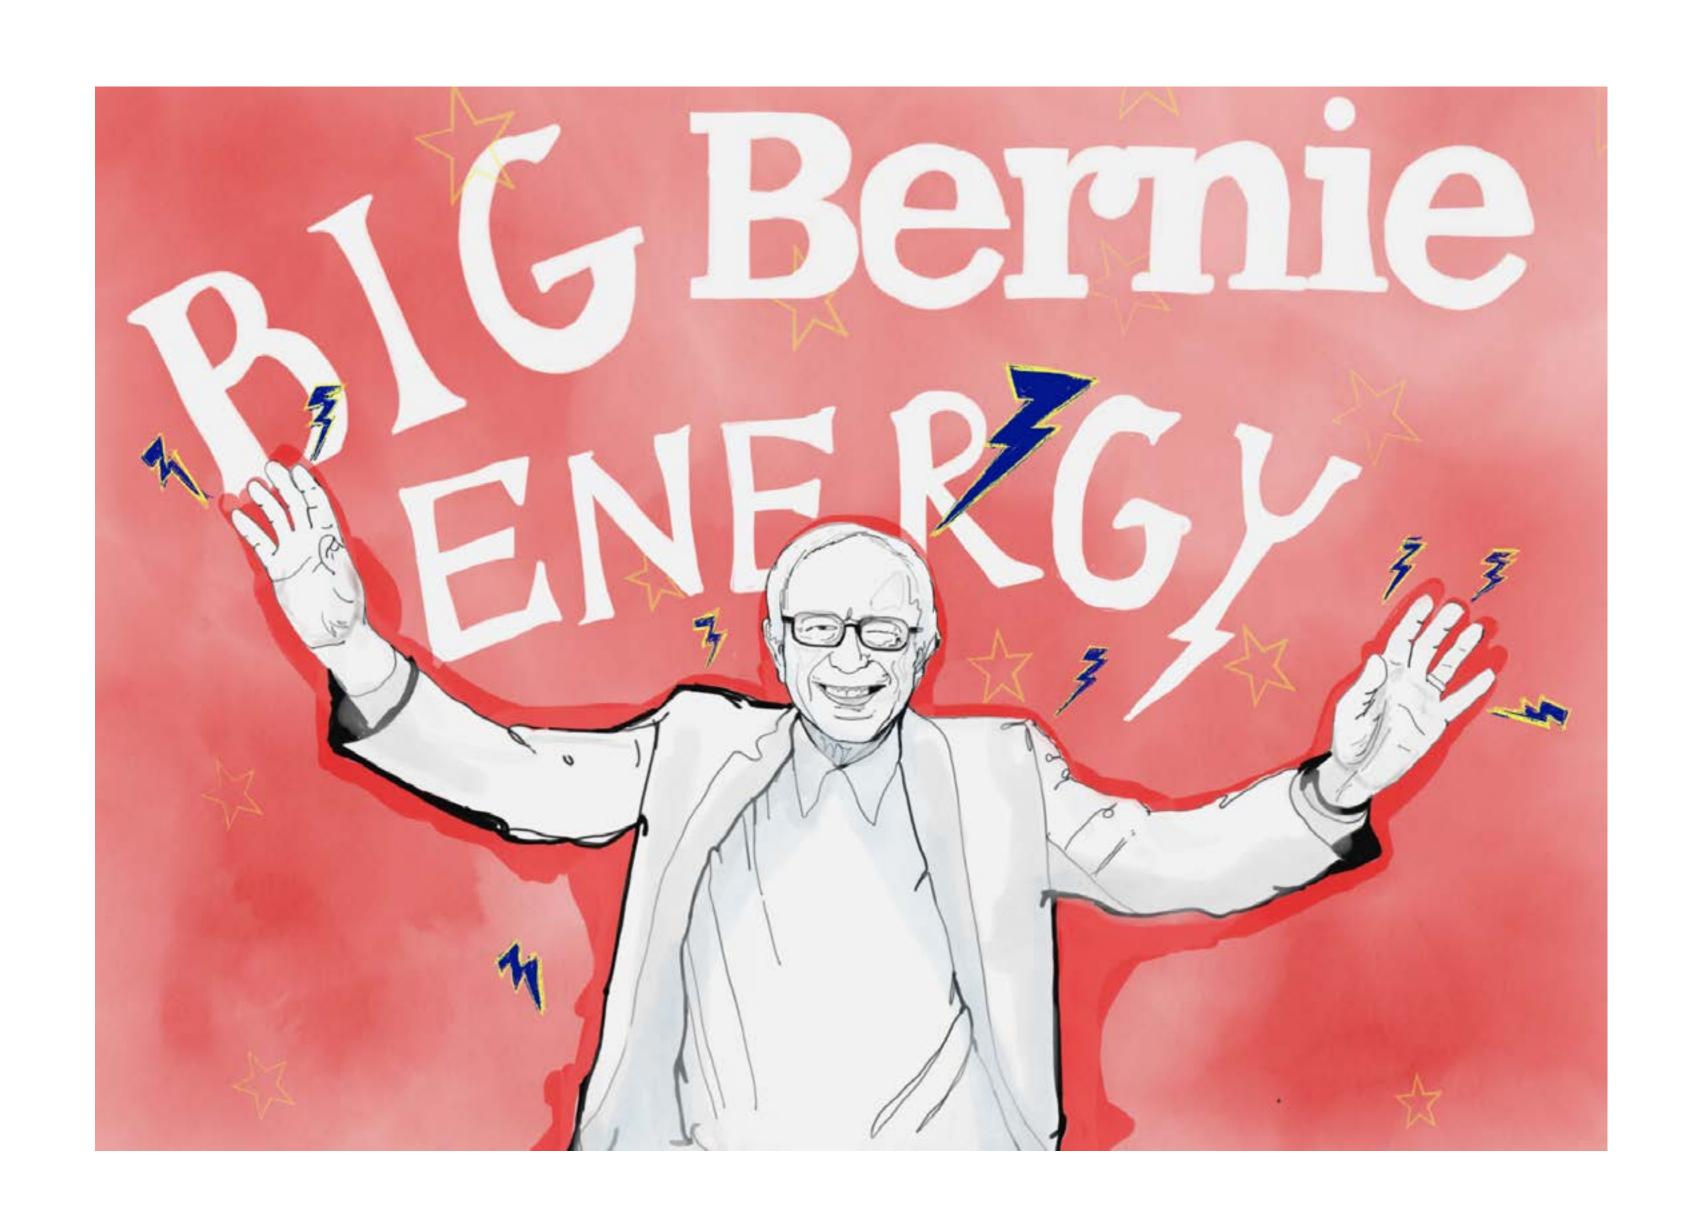

nd

It is now a Traveling Voting Booth!







## ICARUS

Inspired by the story Icarus, my client wanted a colorful representation of the man that fell from the sun.

Acrylic 5' x 4'



# A CHILD'S DREAM

Inspired by the 2016 World Series win of the Chicago Cubs, I created the scene around Wrigley Field.

Oil 24"x36"



# Coming Home

Inspired by Chicago culture and the artists that rise from the city.

Acrylic 24"x36"



#### Levitate

Acrylic 24"x36" 12"x12"















#### MIND & BODY

Inspired by the connection of mind, body & spirit.

Acrylic 18"x24"



#### Can't Touch This

Acrylic 18"x24"



#### Banato Collaboration











































# GRIEVE

Sketch – Digital



# Chicago's Angel

Sketch – Digital

Postcard



#### Mermaid Wash

Digital Illustration



#### BIG BERNIE

Digital Illustration

# Stoic

Pen & Watercolor





# Study

Mixed Media









## OPEN FOR BUSINESS

Pencil







# Study

Pen & Pencil



# Honor Thy Mother

Mixed Media

11 x 14