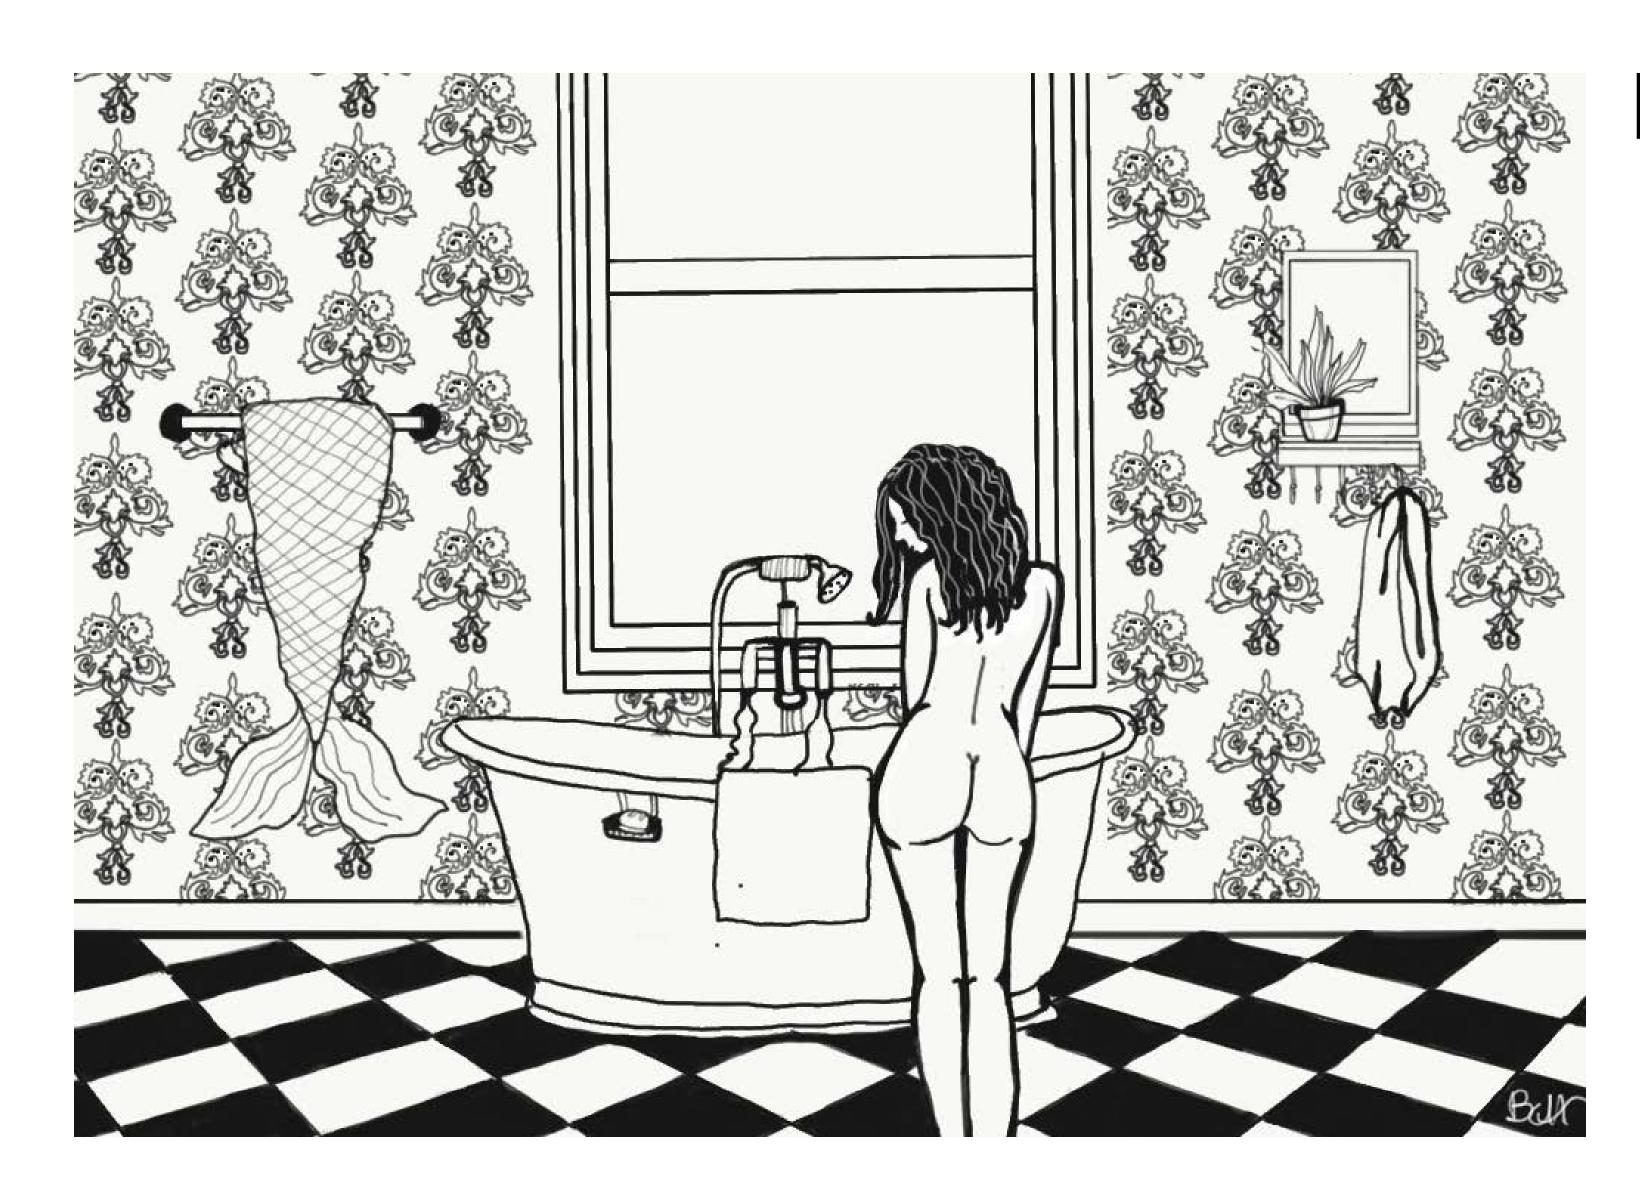

City

Assata's Daughters

& Chicago Bond Fund

It is now a Traveling Voting Booth!







## ICARUS

Inspired by the story Icarus, my client wanted a colorful representation of the man that fell from the sun.

Acrylic 5' x 4'



# A CHILD'S DREAM

Inspired by the 2016 World Series win of the Chicago Cubs, I created the scene around Wrigley Field.

Oil 24"x36"



# Coming Home

Inspired by Chicago culture and the artists that rise from the city.

Acrylic 24"x36"



#### Levitate

Acrylic 24"x36" 12"x12"















#### MIND & BODY

Inspired by the connection of mind, body & spirit.

Acrylic 18"x24"



#### Can't Touch This

Acrylic 18"x24"



#### Banato Collaboration











































# GRIEVE

Sketch – Digital



# Chicago's Angel

Sketch – Digital

Postcard



#### Mermaid Wash

Digital Illustration



#### BIG BERNIE

Digital Illustration

# Stoic

Pen & Watercolor





# Study

Mixed Media









## OPEN FOR BUSINESS

Pencil







# Study

Pen & Pencil



# Honor Thy Mother

Mixed Media

11 x 14