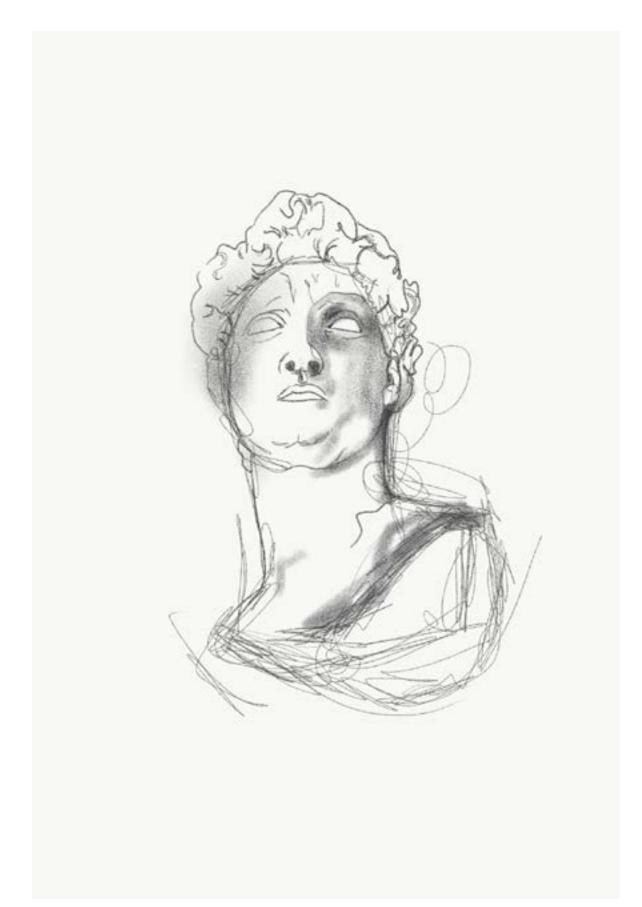

the man that fell from the sun.

Acrylic 5' x 4'



# A CHILD'S DREAM

Inspired by the 2016 World Series win of the Chicago Cubs, I created the scene around Wrigley Field.

Oil 24"x36"



# Coming Home

Inspired by Chicago culture and the artists that rise from the city.

Acrylic 24"x36"



#### Levitate

Acrylic 24"x36" 12"x12"















#### MIND & BODY

Inspired by the connection of mind, body & spirit.

Acrylic 18"x24"



#### Can't Touch This

Acrylic 18"x24"



#### Banato Collaboration











































# GRIEVE

Sketch – Digital



# Chicago's Angel

Sketch – Digital

Postcard



#### Mermaid Wash

Digital Illustration



#### BIG BERNIE

Digital Illustration

# Stoic

Pen & Watercolor





# Study

Mixed Media









## OPEN FOR BUSINESS

Pencil







# Study

Pen & Pencil



# Honor Thy Mother

Mixed Media

11 x 14