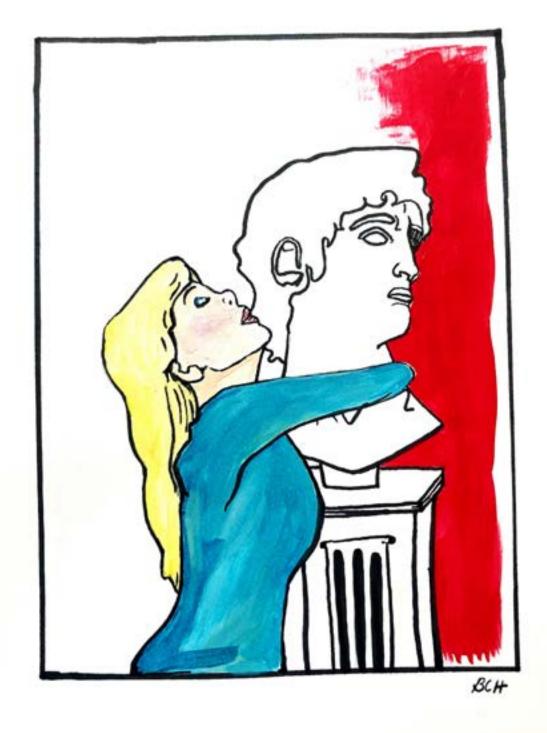

stice, the mural was turned into prints to raise money for the following organizations,

My Block, My Hood, My City

Assata's Daughters

& Chicago Bond Fund

It is now a Traveling Voting Booth!







## ICARUS

Inspired by the story Icarus, my client wanted a colorful representation of the man that fell from the sun.

Acrylic 5' x 4'



# A CHILD'S DREAM

Inspired by the 2016 World Series win of the Chicago Cubs, I created the scene around Wrigley Field.

Oil 24"x36"



# Coming Home

Inspired by Chicago culture and the artists that rise from the city.

Acrylic 24"x36"



#### Levitate

Acrylic 24"x36" 12"x12"















#### MIND & BODY

Inspired by the connection of mind, body & spirit.

Acrylic 18"x24"



#### Can't Touch This

Acrylic 18"x24"



#### Banato Collaboration











































# GRIEVE

Sketch – Digital



# Chicago's Angel

Sketch – Digital

Postcard



#### Mermaid Wash

Digital Illustration



#### BIG BERNIE

Digital Illustration

# Stoic

Pen & Watercolor





# Study

Mixed Media









## OPEN FOR BUSINESS

Pencil







# Study

Pen & Pencil



# Honor Thy Mother

Mixed Media

11 x 14