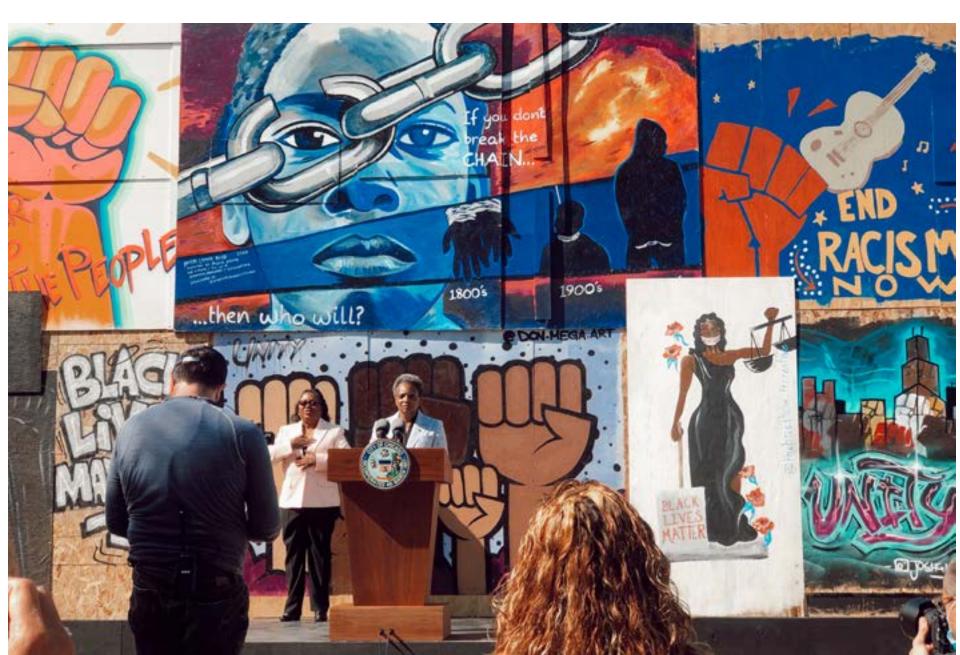

05.
ILLUSTRATIONS

In demand for Justice, the mural was turned into prints to raise money for the following organizations,

My Block, My Hood, My City

Assata's Daughters

& Chicago Bond Fund

It is now a Traveling Voting Booth!