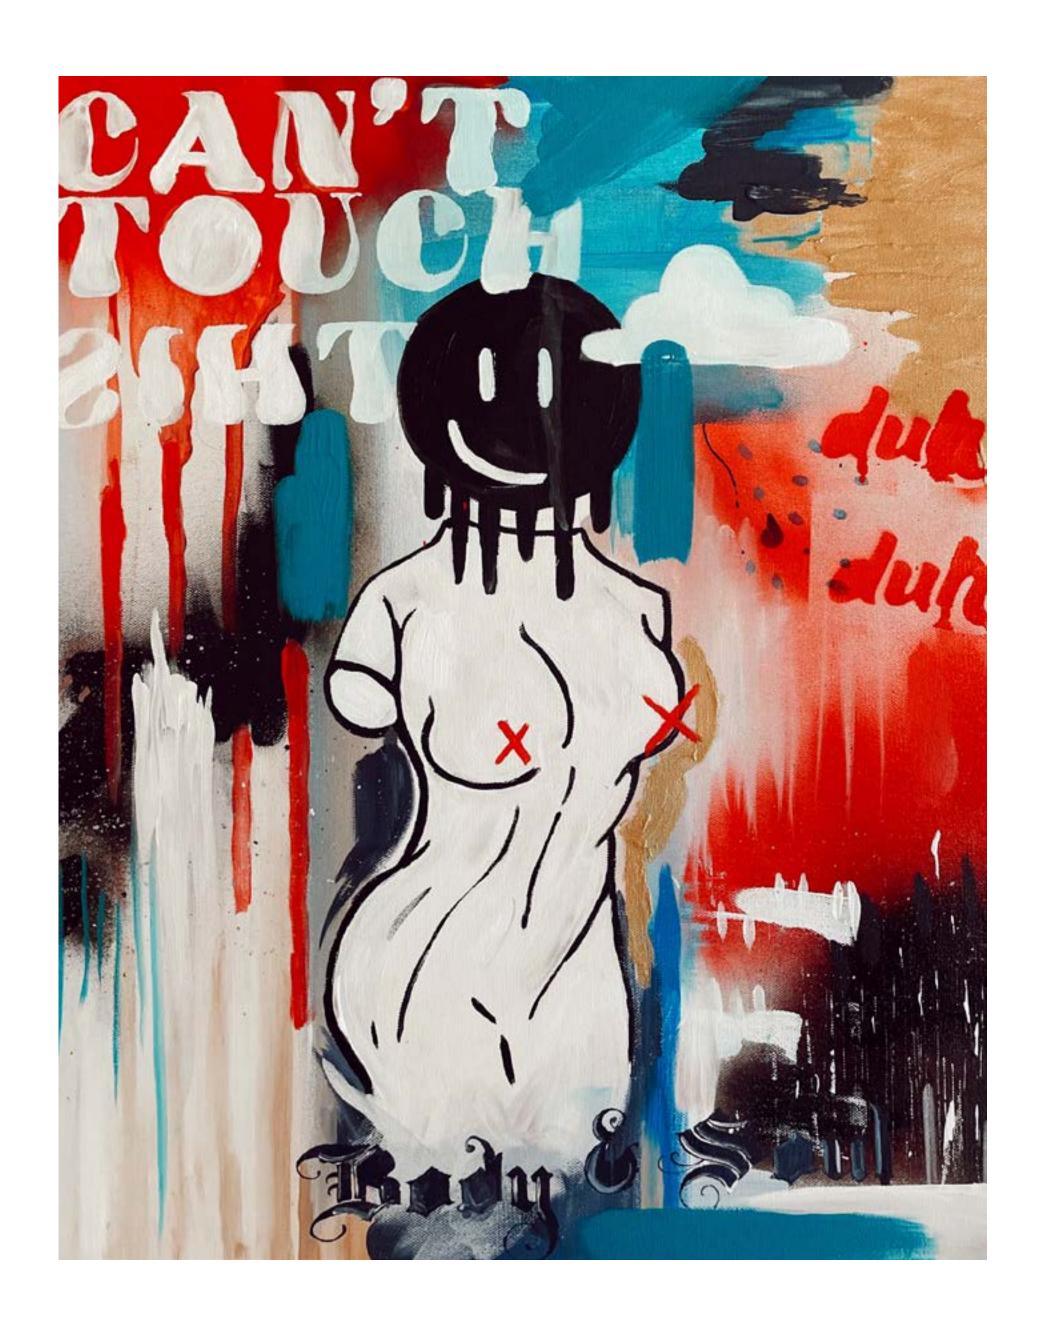

ACTS

04.
CLOTHING
CUSTOMIZATION

05.
ILLUSTRATIONS











In demand for Justice, the mural was turned into prints to raise money for the following organizations,

My Block, My Hood, My City

Assata's Daughters

& Chicago Bond Fund

It is now a Traveling Voting Booth!







## ICARUS

Inspired by the story Icarus, my client wanted a colorful representation of the man that fell from the sun.

Acrylic 5' x 4'



# A CHILD'S DREAM

Inspired by the 2016 World Series win of the Chicago Cubs, I created the scene around Wrigley Field.

Oil 24"x36"



# Coming Home

Inspired by Chicago culture and the artists that rise from the city.

Acrylic 24"x36"



#### Levitate

Acrylic 24"x36" 12"x12"















#### MIND & BODY

Inspired by the connection of mind, body & spirit.

Acrylic 18"x24"



#### Can't Touch This

Acrylic 18"x24"



#### Banato Collaboration











































# GRIEVE

Sketch – Digital



# Chicago's Angel

Sketch – Digital

Postcard



#### Mermaid Wash

Digital Illustration



#### BIG BERNIE

Digital Illustration

# Stoic

Pen & Watercolor





# Study

Mixed Media









## OPEN FOR BUSINESS

Pencil







# Study

Pen & Pencil



# Honor Thy Mother

Mixed Media

11 x 14