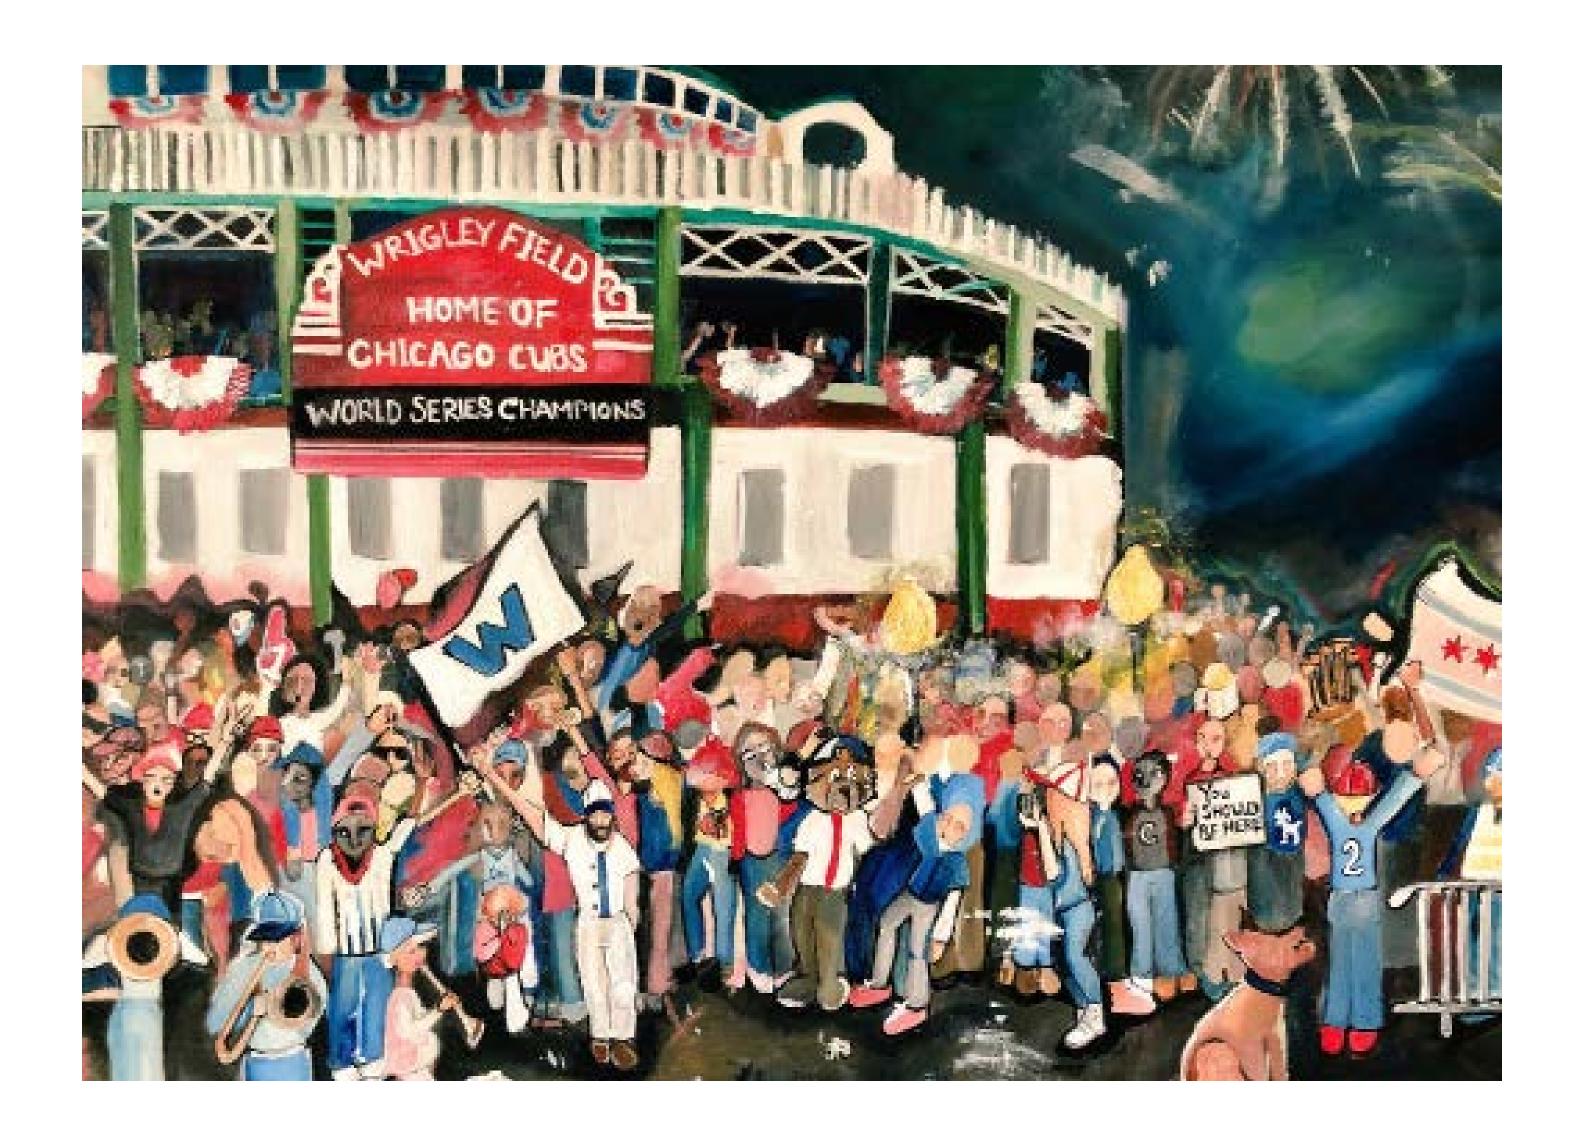

# A CHILD'S DREAM

Inspired by the 2016 World Series win of the Chicago Cubs, I created the scene around Wrigley Field.

Oil 24"x36"