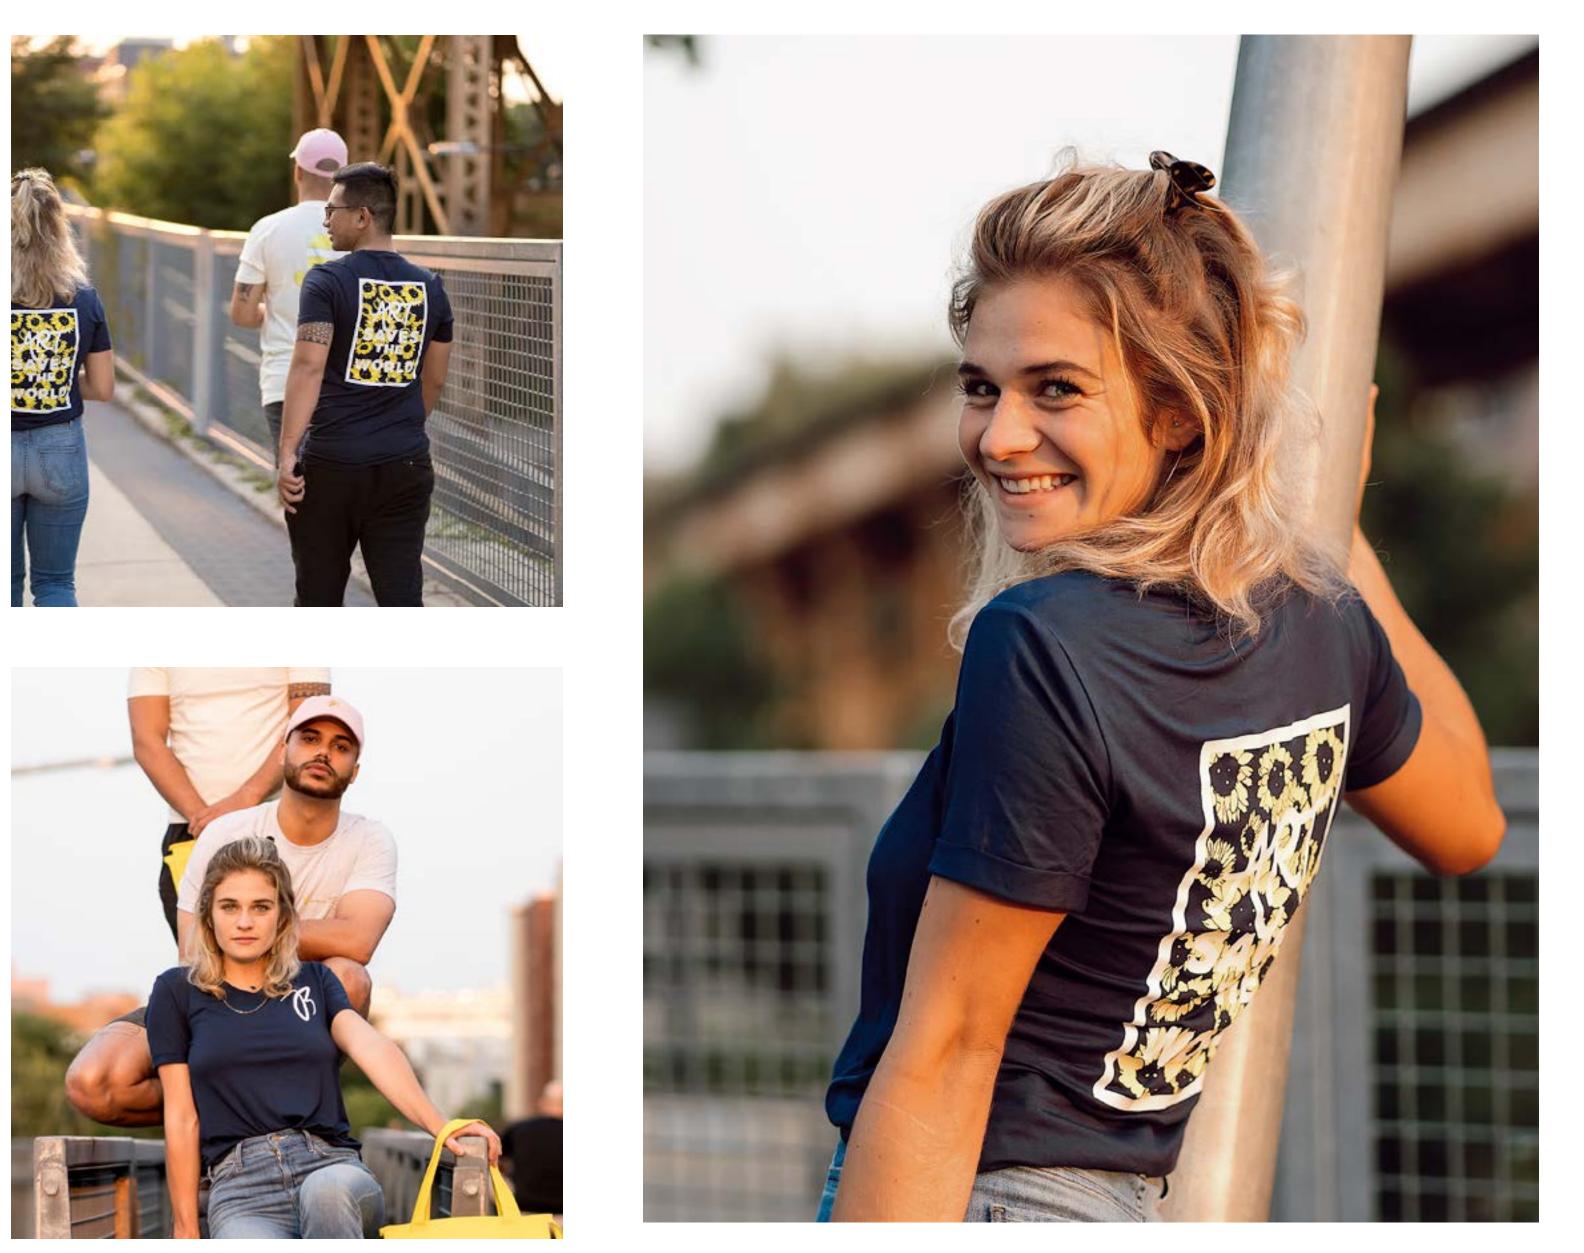

Justice, the mural was turned into prints to raise money for the following organizations,

My Block, My Hood, My City

Assata's Daughters

& Chicago Bond Fund

It is now a Traveling Voting Booth!







## ICARUS

Inspired by the story Icarus, my client wanted a colorful representation of the man that fell from the sun.

Acrylic 5' x 4'



# A CHILD'S DREAM

Inspired by the 2016 World Series win of the Chicago Cubs, I created the scene around Wrigley Field.

Oil 24"x36"



# Coming Home

Inspired by Chicago culture and the artists that rise from the city.

Acrylic 24"x36"



#### Levitate

Acrylic 24"x36" 12"x12"















#### MIND & BODY

Inspired by the connection of mind, body & spirit.

Acrylic 18"x24"



#### Can't Touch This

Acrylic 18"x24"



#### Banato Collaboration











































# GRIEVE

Sketch – Digital



# Chicago's Angel

Sketch – Digital

Postcard



#### Mermaid Wash

Digital Illustration



#### BIG BERNIE

Digital Illustration

# Stoic

Pen & Watercolor





# Study

Mixed Media









## OPEN FOR BUSINESS

Pencil







# Study

Pen & Pencil



# Honor Thy Mother

Mixed Media

11 x 14