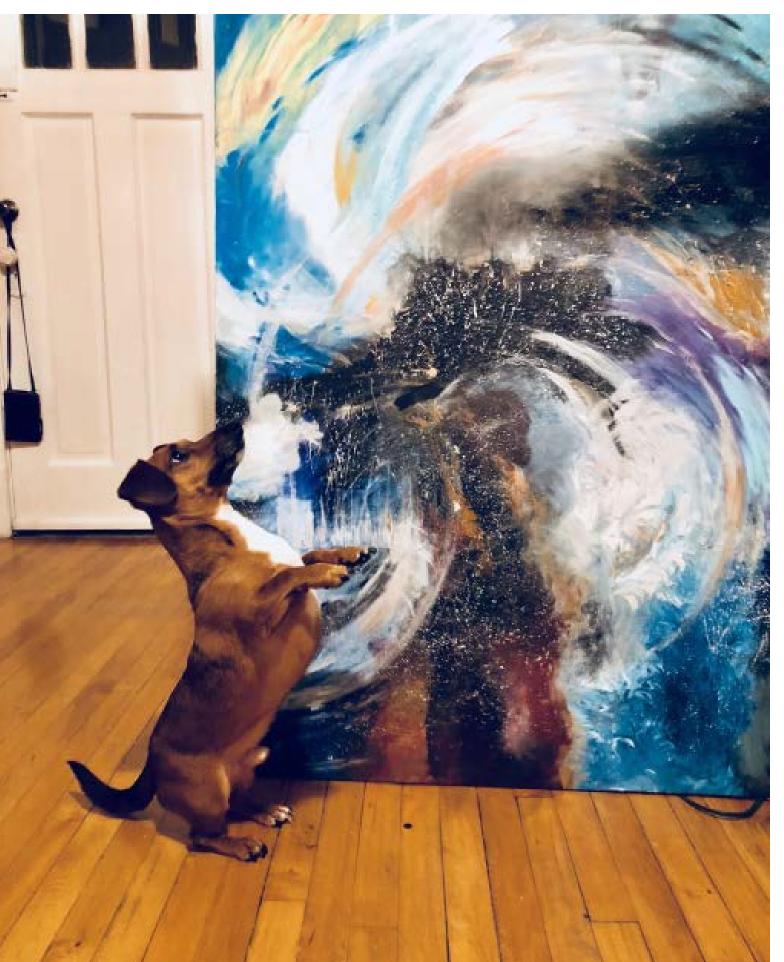

am set to connect and embrace others with my art.











01. MURALS

02.
PAINTINGS

03.
ABSTRACTS

04.
CLOTHING
CUSTOMIZATION

05.
ILLUSTRATIONS











In demand for Justice, the mural was turned into prints to raise money for the following organizations,

My Block, My Hood, My City

Assata's Daughters

& Chicago Bond Fund

It is now a Traveling Voting Booth!







## ICARUS

Inspired by the story Icarus, my client wanted a colorful representation of the man that fell from the sun.

Acrylic 5' x 4'



# A CHILD'S DREAM

Inspired by the 2016 World Series win of the Chicago Cubs, I created the scene around Wrigley Field.

Oil 24"x36"



# Coming Home

Inspired by Chicago culture and the artists that rise from the city.

Acrylic 24"x36"



#### Levitate

Acrylic 24"x36" 12"x12"















#### MIND & BODY

Inspired by the connection of mind, body & spirit.

Acrylic 18"x24"



#### Can't Touch This

Acrylic 18"x24"



#### Banato Collaboration











































# GRIEVE

Sketch – Digital



# Chicago's Angel

Sketch – Digital

Postcard



#### Mermaid Wash

Digital Illustration



#### BIG BERNIE

Digital Illustration

# Stoic

Pen & Watercolor





# Study

Mixed Media









## OPEN FOR BUSINESS

Pencil







# Study

Pen & Pencil



# Honor Thy Mother

Mixed Media

11 x 14