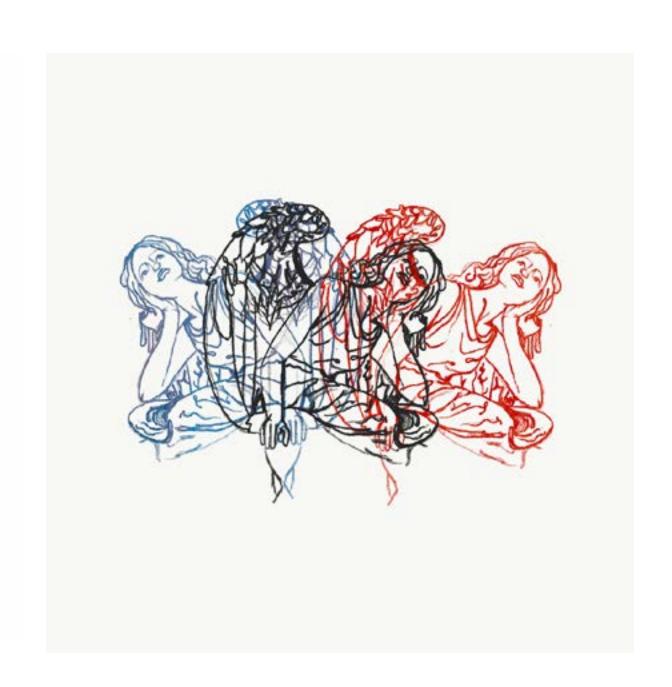

t wanted a colorful representation of the man that fell from the sun.

Acrylic 5' x 4'



# A CHILD'S DREAM

Inspired by the 2016 World Series win of the Chicago Cubs, I created the scene around Wrigley Field.

Oil 24"x36"



# Coming Home

Inspired by Chicago culture and the artists that rise from the city.

Acrylic 24"x36"



#### Levitate

Acrylic 24"x36" 12"x12"















#### MIND & BODY

Inspired by the connection of mind, body & spirit.

Acrylic 18"x24"



#### Can't Touch This

Acrylic 18"x24"



#### Banato Collaboration











































# GRIEVE

Sketch – Digital



# Chicago's Angel

Sketch – Digital

Postcard



#### Mermaid Wash

Digital Illustration



#### BIG BERNIE

Digital Illustration

# Stoic

Pen & Watercolor





# Study

Mixed Media









## OPEN FOR BUSINESS

Pencil







# Study

Pen & Pencil



# Honor Thy Mother

Mixed Media

11 x 14